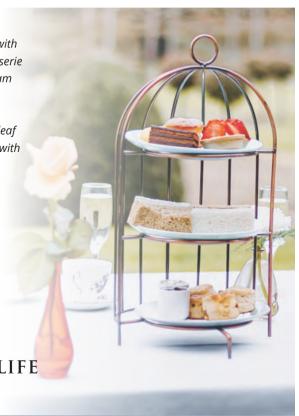

## AFTERNOON TEA

Join us for a delicious Afternoon Tea, with a selection of finger sandwiches, patisserie selections and scones served with cream and jam.

Choose from a selection of fine loose-leaf teas, or why not make it extra special with a glass of fizz or a Gin & Tonic.

Standard

Sparkling

£29.95

£34.95

Why not book our afternoon tea for the following events:

HEN PARTIES
BABY SHOWERS
CELEBRATION OF LIFE