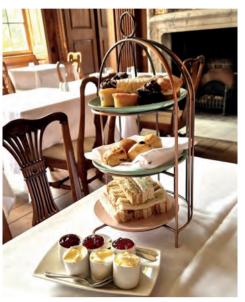

## AFTERNOON TEA

Join us for a delicious Afternoon Tea, with a selection of finger sandwiches, patisserie selections and scones served with cream and jam.

Choose from a selection of fine loose-leaf teas, or why not make it extra special with a glass of fizz or a Gin & Tonic.

Standard

Sparkling

£29.95

£34.95

Why not book our afternoon tea for the following events:

HEN PARTIES
BABY SHOWERS
CELEBRATION OF LIFE